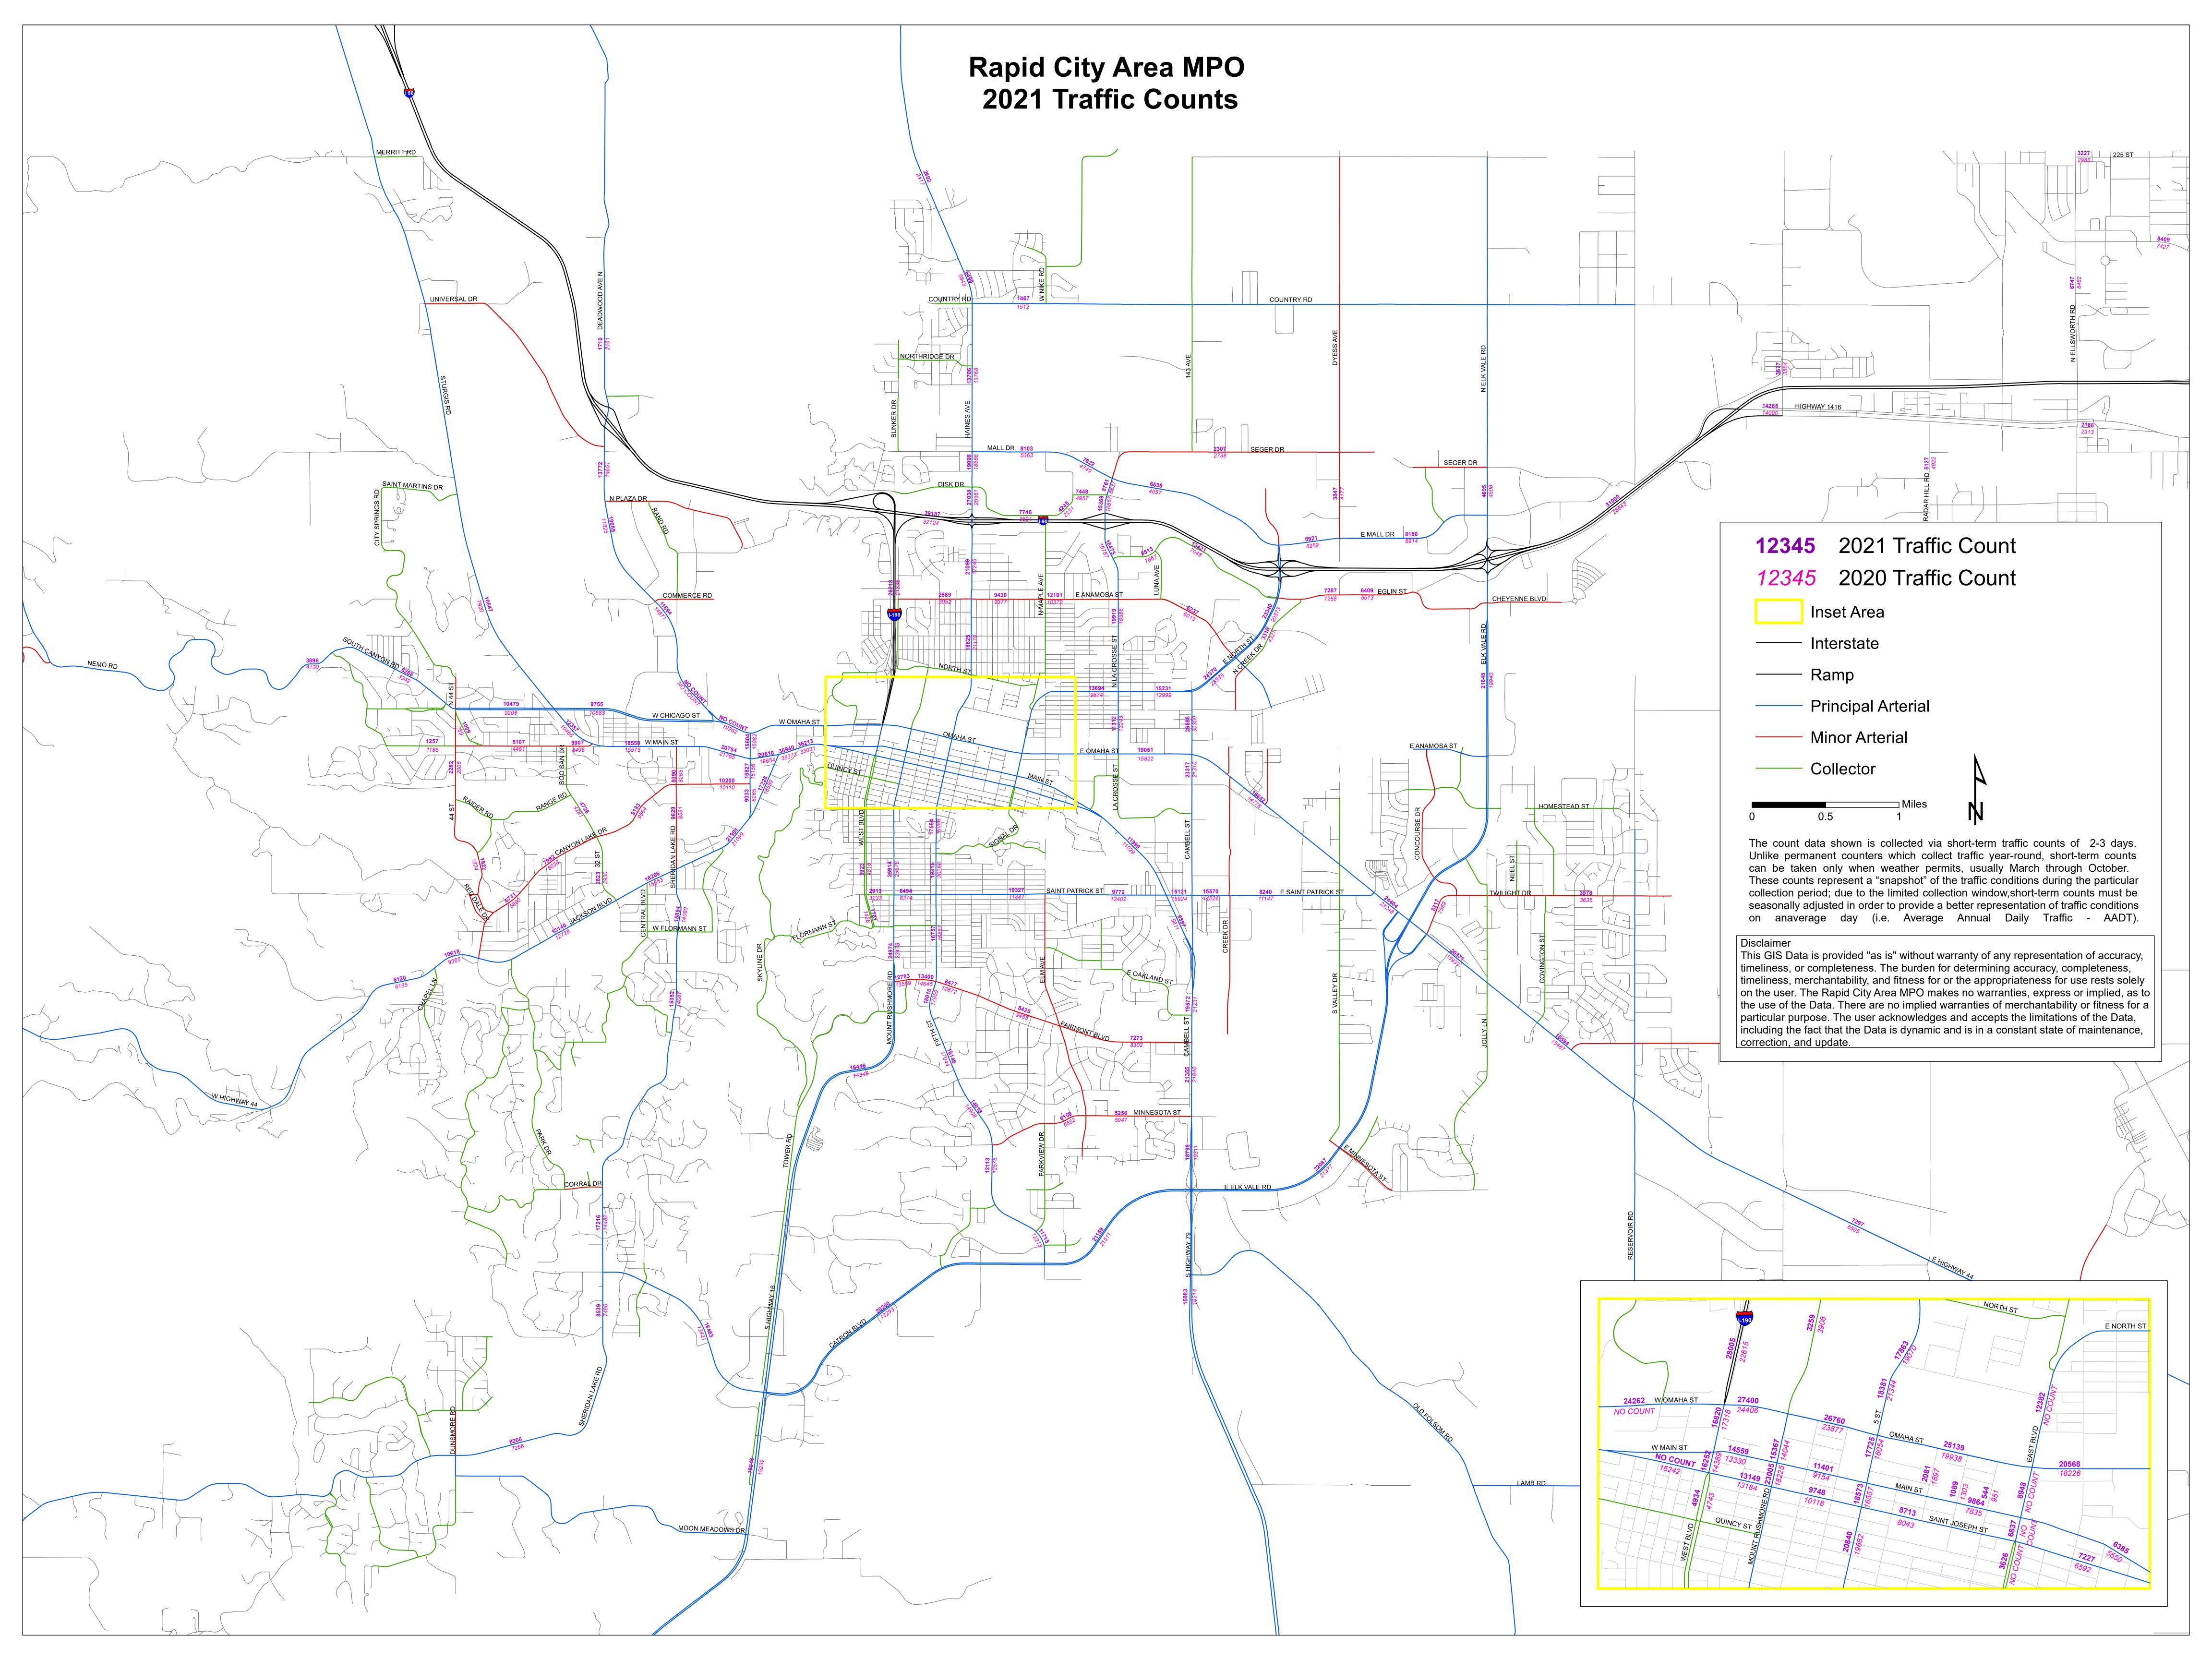

#### PERMANENT COUNT STATIONS

Data from the following three SDDOT permanent count stations are included in this report:

- 5th Street, north of St. Cloud Street
- Anamosa Street, east of Haines Avenue
- I-90, east of I-190

|                 |                          | 2018         | 2019       | 2020         | 2021         |           |
|-----------------|--------------------------|--------------|------------|--------------|--------------|-----------|
|                 |                          | SEASONALLY   | SEASONALLY | SEASONALLY   | SEASONALLY   | % CHANGE  |
|                 |                          | ADJUSTED     | ADJUSTED   | ADJUSTED     | ADJUSTED     | 2020/2021 |
| ROAD            | LIMITS                   | COUNT        | COUNT      | COUNT        | COUNT        |           |
| 1ST ST          | OMAHA TO MAIN            | 783          | 645        | 951          | 544          | -43%      |
| 2ND ST          | MAIN TO OMAHA            | 781          | 1,125      | 1,303        | 1,089        | -16%      |
| 3RD ST          | MAIN TO OMAHA            | 2,127        | 2,092      | 1,897        | 2,081        | 10%       |
| 5TH ST          | CATRON TO PARKIEW        | 10,804       | 11,539     | 12,215       | 11,715       | -4%       |
| 5TH ST          | PARKVIEW TO MINNESOTA    | 9,937        | 12,366     | 12,575       | 12,113       | -4%       |
| 5TH ST          | MINNESOTA TO TEXAS       | 13,991       | 15,098     | 14,908       | 14,018       | -6%       |
| 5TH ST          | TEXAS TO 3RD             | 15,774       | 17,531     | 17,044       | 16,146       | -5%       |
| 5TH ST          | 3RD TO FAIRMONT          | 18,929       | 18,020     | 17,959       | 18,010       | 0%        |
| 5TH ST          | FAIRMONT TO ST PATRICK   | 18,953       | 18,065     | 16,887       | 16,757       | -1%       |
| 5TH ST          | ST. PATRICK TO ST. CLOUD | 22,198       | 20,141     | 20,268       | 19,315       | -5%       |
| 5TH ST          | ST. CLOUD TO COLUMBUS    | 20,783       | 17,766     | 16,088       | 17,584       | 9%        |
| 5TH ST          | COLUMBUS TO ST. JOSEPH   | 22,906       | 20,822     | 19,682       | 20,840       | 6%        |
| 5TH ST          | ST JOSEPH TO MAIN        | 21,394       | 19,955     | 16,557       | 18,573       | 12%       |
| 5TH ST          | MAIN TO OMAHA            | 19,907       | 18,927     | 16,054       | 17,725       | 10%       |
| 5TH ST          | OMAHA TO NEW YORK        | 23,269       | 20,430     | 21,344       | 18,381       | -14%      |
| 5TH ST          | NEW YORK TO NORTH        | 22,288       | 18,632     | 19,070       | 17,863       | -6%       |
| 32ND ST         | JACKSON TO CANYON LAKE   | 3,209        | 3,259      | 2,930        | 2,823        | -4%       |
| 44TH ST         | RAIDER TO MAIN           | 3,410        | 3,853      | 2,005        | 2,282        | 14%       |
| 225TH ST        | N ELLSWORTH TO BRIGGS    | 3,476        | 3,459      | 2,985        | 3,227        | 8%        |
| ANAMOSA ST      | WEST BLVD N. TO HAINES   | 2,970        | 2,820      | 3,052        | 2,889        | -5%       |
| ANAMOSA ST      | HAINES TO MAPLE          | 7,777        | 7,538      | 9,377        | 9,430        | 1%        |
| ANAMOSA (E) ST  | MAPLE TO LACROSSE        | 9,669        | 9,591      | 10,372       | 12,101       | 17%       |
| ANAMOSA (E) ST  | LACROSSE TO E. NORTH     | 5,688        | 5,928      | 6,013        | 6,237        | 4%        |
| CAMBELL ST      | CATRON TO MINNESOTA      | 18,120       | 18,826     | 19,311       | 18,798       | -3%       |
| CAMBELL ST      | MINNESOTA TO FAIRMONT    | 20,654       | 21,308     | 21,840       | 21,355       | -2%       |
| CAMBELL ST      | FAIRMONT TO ST PATRICK   | 19,036       | 20,157     | 21,231       | 19,572       | -8%       |
| CAMBELL ST      | ST PATRICK TO OMAHA      | 25,508       | 24,249     | 21,310       | 23,317       | 9%        |
| CAMBELL (E) ST  | OMAHA TO E. NORTH ST     | 29,165       | 27,883     | 30,350       | 26,588       | -12%      |
| CANYON LAKE DR  | JACKSON TO CLIFTON       | 5,941        | 5,726      | 5,890        | 5,731        | -3%       |
| CANYON LAKE DR  | CLIFTON TO SOO SAN       | 7,894        | 9,125      | 8,030        | 7,982        | -1%       |
| CANYON LAKE DR  | SOO SAN TO SHERIDAN LAKE | 11,092       | 10,775     | 9,564        | 9,183        | -4%       |
| CANYON LAKE DR  | SHERIDAN LAKE TO MTVIEW  | 10,770       | 11,086     | 10,110       | 10,200       | 1%        |
| CATHEDRAL DR    | MT RUSHMORE TO TOWER     | 13,186       | 13,296     | 13,559       | 12,783       | -6%       |
| CATHEDRAL DR    | TOWER TO 5TH             | 14,195       | 14,074     | 14,645       | 13,400       | -9%       |
| CATRON BLVD     | SHERIDAN LAKE TO US-16   | CONSTRUCTION | 14,080     | 13,421       | 16,463       | 23%       |
| CATRON BLVD     | US-16 TO 5TH             | 16,721       | 17,351     | 18,293       | 20,200       | 10%       |
| CATRON (E) BLVD | 5TH TO SD-79             | 19,762       | 20,506     | 21,511       | 21,159       | -2%       |
| COUNTRY RD      | HAINES TO W NIKE         | 1,651        | 1,402      | 1,512        | 1,467        | -3%       |
| CREEK (N) DR    | ANAMOSA TO EGLIN ST      | 3,709        | 3,861      | 4,327        | 3,316        | -23%      |
| DEADWOOD AVE    | OMAHA TO CEMENT PLANT    | 18,490       | 17,481     | CONSTRUCTION | CONSTRUCTION | N/A       |
| DEADWOOD AVE    | CEMENT PLANT TO LIEN     | 18,228       | 16,944     | 14,871       | 11,894       | -20%      |
| DEADWOOD AVE    | LIEN TO N PLAZA          | 14,612       | 13,520     | 11,825       | 10,689       | -10%      |
| DEADWOOD AVE    | N PLAZA TO I-90          | 16,780       | 16,188     | 14,018       | 13,772       | -2%       |
| DEADWOOD AVE    | I-90 TO CITY LIMIT       | 2,728        | 2,235      | 2,161        | 1,710        | -21%      |
| DISK DR         | HAINES TO MAPLE          | 6,571        | 4,664      | 3,591        | 7,746        | 116%      |